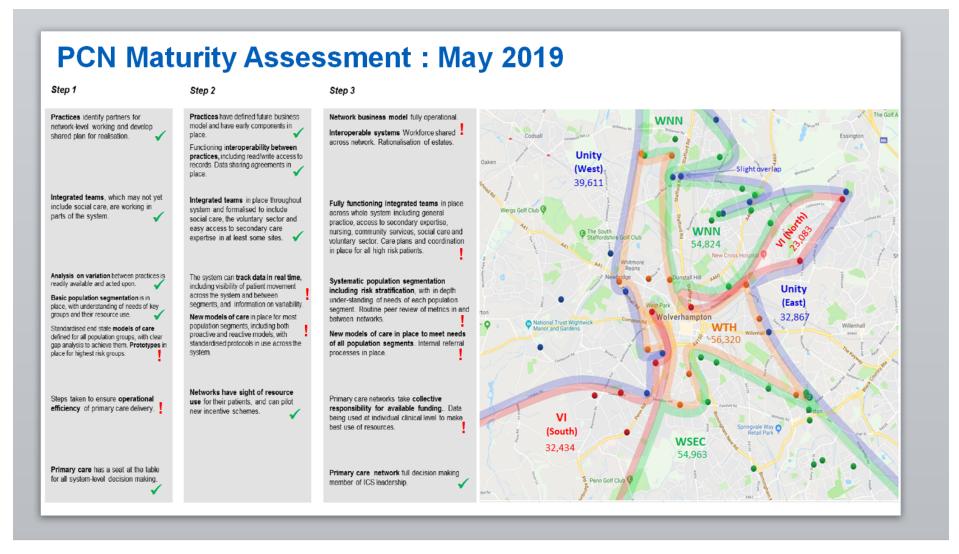

## **Appendix 2 – Network Self-Assessment**

(Primary Care Commissioning Committee) Page 8 of 9 (June 2019)